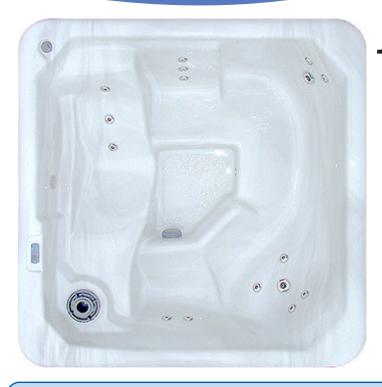

## Paradise

The Paradise is an economical way to get into spa ownership. It is sure to please with the benefits of a lounge seat and multiple bucket seats. The Paradise may be economical but it still has all of the high end components of the much bigger, more expensive spas. minute to relax in your spa and you will feel like you are in paradise.

## STANDARD FEATURES

Seating:

76" x 76" x 30" Dimensions:

Total Jets:

Water Capacity: 235 gallons Pumps: 1.5 hp

Filtration: 35/sf - Total Filtration Hard Cover: 3 to 2 inch tapered

Eco-Wood (choice of color) Exterior Siding: Electrical req.: 240 volt / 30 amp breaker 350 lbs / 2250 lbs