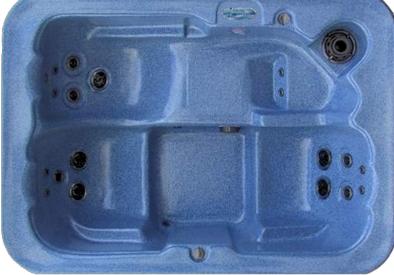

## Solitude

**he** Solitude offers outstanding comfort and relaxation. It is a lot of spa in a compact package. The Solitude's compact size lets you put it about anywhere you desire. The deep lounge seat lets you lay back and relax. high The Solitude efficiency use electronics and superior engineering to produce eco-friendly relaxation zone. craftsmanship Outstanding translates into years of worry-free use. Just relax - you are in a Columbia Spa.

## STANDARD FEATURES

Seating: Dimensions: Total Jets: Water Capacity: Pumps: Filtration: Hard Cover: Exterior Siding: Electrical req.: Weight (dry/full):

3 85" x 61" x 31" 20 250 gallons 4.8 hp 35/sf - Total Filtration 3 to 2 inch tapered Eco-Wood (choice of color) 240 volt / 50 amp breaker 400 lbs / 2700 lbs