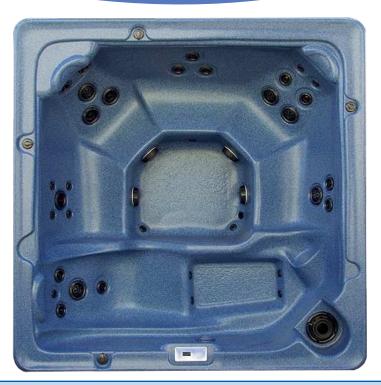

## Alta

The Alta is sure to please with the benefits of high end components and superior engineering. The open seating arrangement coupled with the relaxing lounge seat will allow you to stretch out, relax and unwind. The Alta offers excellent hydrotherapy benefits along with top-tier energy efficiency allowing you to enjoy many years of worry-free relaxation.

## STANDARD FEATURES

Seating: Dimensions: Total Jets: Water Capacity: Pumps: Filtration: Hard Cover: Exterior Siding: Electrical req.: Weight (dry/full): 6 82" x 82" x 41" 40 (ES) / 25 (LS) 360 gallons (2) 4.8 hp (ES) /(1) 5.0 hp (LS) 50/sf - Total Filtration 3 to 2 inch tapered Eco-Wood (choice of color) 240 volt / 50 amp breaker 500 lbs / 3500 lbs