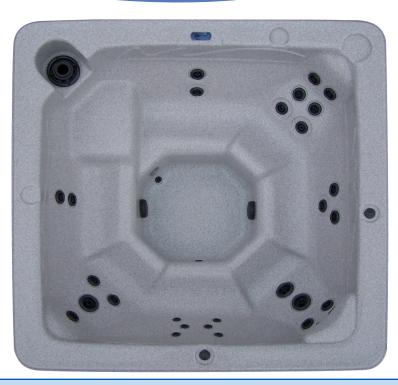

## Alpine

The Alpine offers an escape from the ordinary stress of life. The open seating arrangement allows you to stretch out, relax and unwind. The Alpine couples hydrotherapy benefits with toptier energy efficiency. This means that you will enjoy many years of worry-free relaxation at a low cost. The low maintenance of Columbia Spas means that you can spend less time working and more time relaxing.

## STANDARD FEATURES

Seating:

83" x 83" x 39" Dimensions:

32 (ES) / 22 (LS) / 12 (DS) Total Jets:

Water Capacity: 320 gallons

Pumps: 5.0 hp (ES) / 4.8 hp (LS) / 1.5 hp (DS)

50/sf - Total Filtration Filtration: 3 to 2 inch tapered Hard Cover: